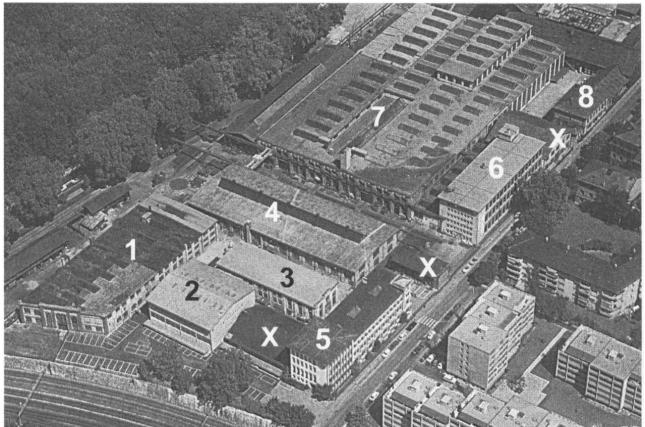

- 1. Urban renewal and conversion of the "VonRoll-Area" (10 P.)
  - a. Label the existing and the no longer existing buildings with different colors in the following aerial view. (2 P.)

An aerial view from the year 1971. In 1996 the areal consisted of the following buildings: 1. Foundry hall 2. Raw material stock 3. Workshop building 4. Points building hall 5. Administration building 6. Workshop building 7. Big factory hall 8. Administration building The buildings marked with a cross no longer existed in 1996.