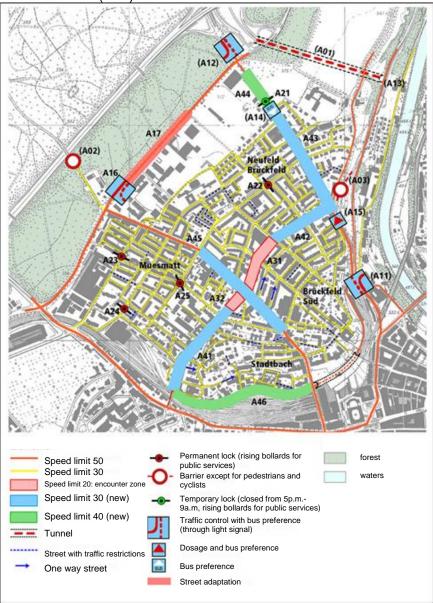

## 2. Traffic concept Länggasse (10 P.)

- Location: Mittelstrasse Freie Strasse (crossing Muesmattstrasse)
  - a. Study the traffic concept for the Längassquartier, which was planned for the opening of the Neufeld tunnel (A01) in 2009.

b. Explain the meaning of these measures in two sentences. (2 P.)

Student Number: .....

c. In your opinion, which actors in the neighbourhood will benefit from these measures and why, and which will why suffer from them? (4 P.)

d. Note two differences with regard to the implementation of the traffic concept in Mittelstrasse and Freie Strasse in the chart. Justify these differences below the chart. (4 P.)

| Mittelstrasse | Freie Strasse |
|---------------|---------------|
|               |               |
|               |               |
|               |               |
|               |               |
|               |               |