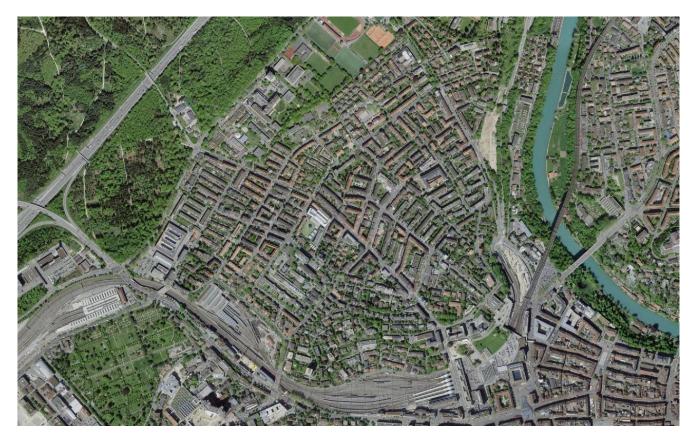

- 1. Urban renewal and conversion of the "VonRoll-Area" (10 P.)
  - a. Label the existing and the no longer existing buildings with different colors in the following aerial view. (2 P.)

An aerial view from the year 1971. In 1996 the areal consisted of the following buildings: 1. Foundry hall 2. Raw material stock 3. Workshop building 4. Points building hall 5. Administration building 6. Workshop building 7. Big factory hall 8. Administration building The buildings marked with a cross no longer existed in 1996.