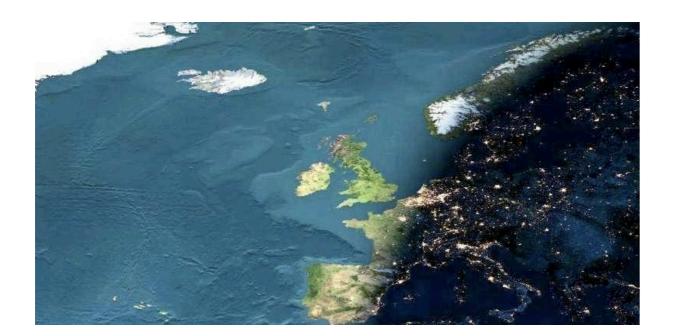

## This map illustrates:

- a) Air pollution
- b) Emigration
- c) Gender equality
- d) Child labour

This satellite image was taken over Europe. What time and what season is it in Switzerland?

- a) Early evening in wintertime
- b) Early evening in summertime
- c) Early morning in wintertime
- d) Early morning in summertime