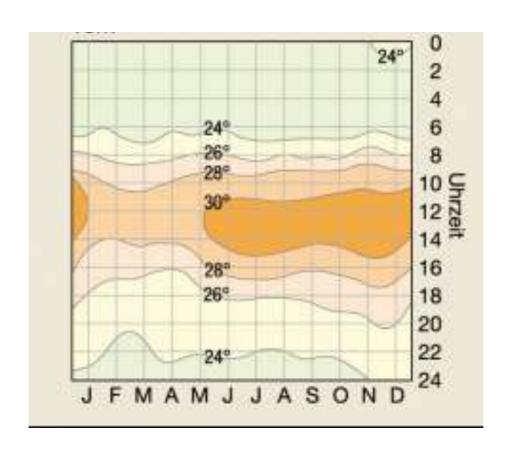

#### What place does the thermo-isopleth diagram belong to:

- a) Norway Base (Antarctica)
- b) New Delhi (India)
- c) Belém (Brazil)
- d) Miami (USA)