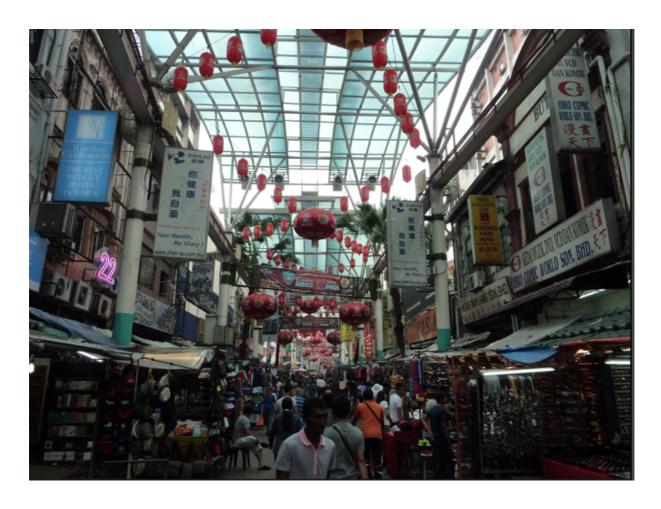

# This photograph was taken in Singapore and shows:

- a) Demographic segregation
- b) Social segregation
- c) Ethnic segregation
- d) Gentrification